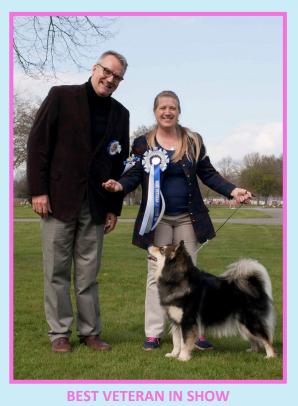

# The Finnish Lapphund Club Of Great Britain Ninth Breed Championship Show Judge: Mr Juha Kares (Chic Choix)

Best In Show ~ Ms J Simmons & Mr J Henson - Infindigo Mailat Ulla JW
Reserve Best In Show ~ Ch Lecibsin Ukas to Elbereth (Imp Fin)
Best Opposite Sex in Show ~ Ch Lecibsin Ukas to Elbereth (Imp Fin)
Best Puppy In Show ~ Miss L & Mr T Green - Lumikoira Kahvi
Best Opposite Sex Puppy In Show ~ Miss E Nash-Kennell & Mr M Kennell - Glenchess Aamun Sarastus
Best Veteran In Show ~ Mrs J & Mr M Treasure - Infindigo Riemu Emmi ShCM
Best Opposite Sex Veteran In Show ~ Miss E Meikle & Mr S Henderson - Ch Marymead Muskateer ShCM

#### Special Veteran Dog (7-9 years) (4 entries, 1 Absentee)

- 1st Miss E Meikle & Mr S Henderson Ch Marymead Muskateer ShCM (BVD, BOSVIS). What a wonderful veteran. In tip top condition. Excellent in type. Full of substance. He's a great mover and reindeer would be in trouble with this fellow. I like also his face and expression. Owner can be very proud of this veteran.
- 2<sup>nd</sup> Mr S & Mrs E Short Ch. Glenchess Ilolas. Masculine dog with beautiful head and expression. Love that Laplandic face. Today a bit loose in movement in top line.
- 3rd Mrs J & Mr M Treasure Tabanyaruu Karuselli Miika. Excellent proportions, super coat. A bit plain in head.

Best Veteran Dog: Miss E Meikle & Mr S Henderson - Ch Marymead Muskateer ShCM

Dog Challenge Certificate: Ch Lecibsin Ukas to Elbereth (Imp Fin) (right)

Dog Reserve Challenge Certificate: Mr B & Mrs A Thomas - Elbereth Tuulenpoika JW (left)

Infindigo Riemu Emmi ShCM

BEST OPPOSITE SEX VETERAN IN SHOW

Ch Marymead Muskateer ShCM

Brace (1 Entries, 1 Absentee)
Stud Dog (1 Entries, 1 Absentee)