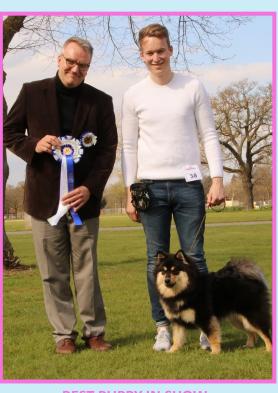

# The Finnish Lapphund Club Of Great Britain Ninth Breed Championship Show Judge: Mr Juha Kares (Chic Choix)

Best In Show ~ Ms J Simmons & Mr J Henson - Infindigo Mailat Ulla JW
Reserve Best In Show ~ Ch Lecibsin Ukas to Elbereth (Imp Fin)
Best Opposite Sex in Show ~ Ch Lecibsin Ukas to Elbereth (Imp Fin)
Best Puppy In Show ~ Miss L & Mr T Green - Lumikoira Kahvi
Best Opposite Sex Puppy In Show ~ Miss E Nash-Kennell & Mr M Kennell - Glenchess Aamun Sarastus
Best Veteran In Show ~ Mrs J & Mr M Treasure - Infindigo Riemu Emmi ShCM
Best Opposite Sex Veteran In Show ~ Miss E Meikle & Mr S Henderson - Ch Marymead Muskateer ShCM

#### **Puppy Dog (1 Entries, 0 Absentees)**

1st Miss E Nash-Kennell & Mr M Kennell - Glenchess Aamun Sarastus (BPD, BOSPIS). Very masculine, strong male with a masculine head and expression. Very sound mover. Hope he will not grow much more. Could be slightly shorter. Nicely presented.

VHC Mr R & Mrs E Styles - Lumikoira Harmaatassu

Dog Challenge Certificate: Ch Lecibsin Ukas to Elbereth (Imp Fin)

Dog Reserve Challenge Certificate: Mr B & Mrs A Thomas - Elbereth Tuulenpoika JW

Best Puppy Dog: Glenchess Aamun Sarastus

# BEST IN SHOW

BEST IN SHOW
Infindigo Mailat Ulla JW

RESERVE BEST IN SHOW & BOS
Ch Lecibsin Ukas to Elbereth (Imp Fin)

BEST PUPPY IN SHOW
Lumikoira Kahvi

BEST OPPOSITE SEX PUPPY IN SHOW Glenchess Aamun Sarastus