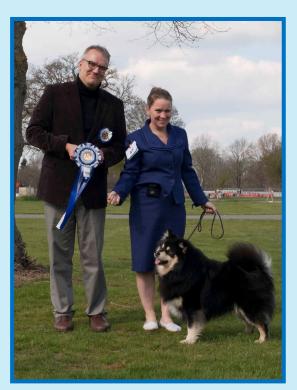

# The Finnish Lapphund Club Of Great Britain Ninth Breed Championship Show Judge: Mr Juha Kares (Chic Choix)

Best In Show ~ Ms J Simmons & Mr J Henson - Infindigo Mailat Ulla JW
Reserve Best In Show ~ Ch Lecibsin Ukas to Elbereth (Imp Fin)
Best Opposite Sex in Show ~ Ch Lecibsin Ukas to Elbereth (Imp Fin)
Best Puppy In Show ~ Miss L & Mr T Green - Lumikoira Kahvi
Best Opposite Sex Puppy In Show ~ Miss E Nash-Kennell & Mr M Kennell - Glenchess Aamun Sarastus
Best Veteran In Show ~ Mrs J & Mr M Treasure - Infindigo Riemu Emmi ShCM
Best Opposite Sex Veteran In Show ~ Miss E Meikle & Mr S Henderson - Ch Marymead Muskateer ShCM

#### **Special Veteran Bitch (8 Entries, 2 Absentees)**

- Mrs J & Mr M Treasure Infindigo Riemu Emmi ShCM (BVB, BVIS). What a beautiful veteran. Still in top shape. She has a true sparkle and there is something very appealing about her. She moved liked a young girl. She's the one to do real work. Excellent proportions and well balanced all over. Excellent presentation.
- **Mrs N Birks Ypreau Aliisa.** Very beautiful bitch, very classical type. Beautiful head and expression. Very nice bone and body. Today a bit loose in movement. Beautiful veteran.
- 3<sup>rd</sup> Mr S & Mrs E Short Glenchess Anikka. Beautiful female who has a very nice head and expression. Excellent proportions, she could carry her tail better. Very nice presentation.
- 4<sup>th</sup> Mrs C Williams Ivydale Mielikki.

Bitch Challenge Certificate: Ms J Simmons & Mr J Henson - Infindigo Mailat Ulla JW
Bitch Reserve Challenge Certificate: Ch Tilkkuturkin Hallanthoma to Elbereth JW ShCM
Best Puppy Bitch: Miss L & Mr T Green - Lumikoira Kahvi
Best Veteran Bitch: Mrs J & Mr M Treasure - Infindigo Riemu Emmi ShCM

Infindigo Riemu Emmi ShCM

BEST OPPOSITE SEX VETERAN IN SHOW

Ch Marymead Muskateer ShCM

Brace (1 Entries, 1 Absentee)
Stud Dog (1 Entries, 1 Absentee)