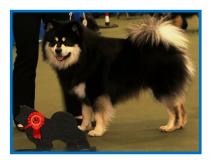

#### **Puppy Dog (1 Entries, 0 Absentees)**

1st Miss E Nash-Kennell & Mr M Kennell - Glenchess Aamun Sarastus (BPD, BOSPIS). Very masculine, strong male with a masculine head and expression. Very sound mover. Hope he will not grow much more. Could be slightly shorter. Nicely presented.

VHC Mr R & Mrs E Styles - Lumikoira Harmaatassu

Dog Challenge Certificate: Ch Lecibsin Ukas to Elbereth (Imp Fin)

Dog Reserve Challenge Certificate: Mr B & Mrs A Thomas - Elbereth Tuulenpoika JW

Best Puppy Dog: Glenchess Aamun Sarastus