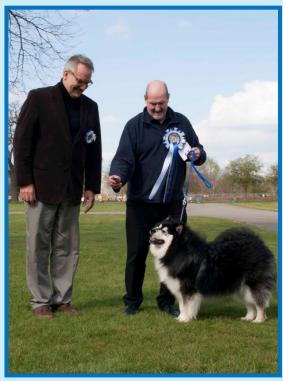

# The Finnish Lapphund Club Of Great Britain Ninth Breed Championship Show Judge: Mr Juha Kares (Chic Choix)

Best In Show ~ Ms J Simmons & Mr J Henson - Infindigo Mailat Ulla JW
Reserve Best In Show ~ Ch Lecibsin Ukas to Elbereth (Imp Fin)
Best Opposite Sex in Show ~ Ch Lecibsin Ukas to Elbereth (Imp Fin)
Best Puppy In Show ~ Miss L & Mr T Green - Lumikoira Kahvi
Best Opposite Sex Puppy In Show ~ Miss E Nash-Kennell & Mr M Kennell - Glenchess Aamun Sarastus
Best Veteran In Show ~ Mrs J & Mr M Treasure - Infindigo Riemu Emmi ShCM
Best Opposite Sex Veteran In Show ~ Miss E Meikle & Mr S Henderson - Ch Marymead Muskateer ShCM

#### **Open Dog (7 Entries, 0 Absentees)**

- 1st Mr S Jackson Ch Lecibsin Ukas to Elbereth (Imp Fin) (DCC, RBIS, BOSIS). Super dog. Full of quality and balance. He's such a classical Finnish Lapphund. There is nothing too much, nothing too little. Love his head and expression. Excellent In coat and body. I love his effortless movement. Excellent presentation and he makes picture perfect in standing.
- Mrs T Lloyd Ir Ch Arianrhod Finntroll JW. Excellent dog with proportions to die for. Very well balanced all over. Nice head and expression. Just right amount of bone and body that they should have. Nice mover.
- 3<sup>rd</sup> Mr S & Mrs E Short Ch Glenchess Gregory. Very classical dog, full of breed type. I love his head and expression. Could be slightly shorter in body. He is such a great mover. Excellent presentation.
- 4<sup>th</sup> Mr S & Mrs E Short Fin & Norsk Ch Shacal Tiltaltti (Imp Fin).

VHC Mr R & Mrs E Styles - Lumikoira Harmaatassu

Dog Challenge Certificate: Ch Lecibsin Ukas to Elbereth (Imp Fin)

Dog Reserve Challenge Certificate: Mr B & Mrs A Thomas - Elbereth Tuulenpoika JW

Best Puppy Dog: Glenchess Aamun Sarastus

Best Veteran Dog: Miss E Meikle & Mr S Henderson - Ch Marymead Muskateer ShCM

Dog Challenge Certificate: Ch Lecibsin Ukas to Elbereth (Imp Fin) (right)

Dog Reserve Challenge Certificate: Mr B & Mrs A Thomas - Elbereth Tuulenpoika JW (left)

# BEST IN SHOW

BEST IN SHOW
Infindigo Mailat Ulla JW

RESERVE BEST IN SHOW & BOS
Ch Lecibsin Ukas to Elbereth (Imp Fin)

BEST PUPPY IN SHOW
Lumikoira Kahvi

BEST OPPOSITE SEX PUPPY IN SHOW Glenchess Aamun Sarastus