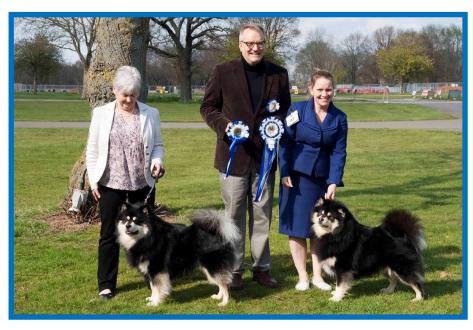

# The Finnish Lapphund Club Of Great Britain Ninth Breed Championship Show Judge: Mr Juha Kares (Chic Choix)

Best In Show ~ Ms J Simmons & Mr J Henson - Infindigo Mailat Ulla JW
Reserve Best In Show ~ Ch Lecibsin Ukas to Elbereth (Imp Fin)
Best Opposite Sex in Show ~ Ch Lecibsin Ukas to Elbereth (Imp Fin)
Best Puppy In Show ~ Miss L & Mr T Green - Lumikoira Kahvi
Best Opposite Sex Puppy In Show ~ Miss E Nash-Kennell & Mr M Kennell - Glenchess Aamun Sarastus
Best Veteran In Show ~ Mrs J & Mr M Treasure - Infindigo Riemu Emmi ShCM
Best Opposite Sex Veteran In Show ~ Miss E Meikle & Mr S Henderson - Ch Marymead Muskateer ShCM

VHC Mr R & Mrs E Styles - Lumikoira Harmaatassu

Dog Challenge Certificate: Ch Lecibsin Ukas to Elbereth (Imp Fin)

Dog Reserve Challenge Certificate: Mr B & Mrs A Thomas - Elbereth Tuulenpoika JW

Best Puppy Dog: Glenchess Aamun Sarastus

Best Veteran Dog: Miss E Meikle & Mr S Henderson - Ch Marymead Muskateer ShCM

Dog Challenge Certificate: Ch Lecibsin Ukas to Elbereth (Imp Fin) (right)

Dog Reserve Challenge Certificate: Mr B & Mrs A Thomas - Elbereth Tuulenpoika JW (left)

# BEST IN SHOW

BEST IN SHOW
Infindigo Mailat Ulla JW

RESERVE BEST IN SHOW & BOS
Ch Lecibsin Ukas to Elbereth (Imp Fin)

BEST PUPPY IN SHOW
Lumikoira Kahvi

BEST OPPOSITE SEX PUPPY IN SHOW Glenchess Aamun Sarastus